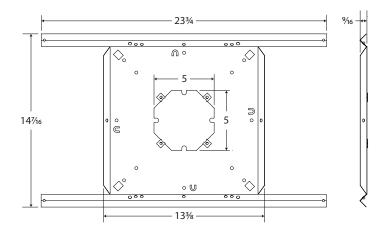

## **GENERAL DESCRIPTION**

The DSSB-4 Bridge Mount provides a rust resistant steel, load bearing support for mounting the DS1390 or DS1398 low profile sound masking and paging speaker in in a drop-tile ceiling grid. Easy "mark & cut" "square" hole design for fast and efficient installation. Multiple seismic tie-off points are provided. Tinnerman clips provide easy screw threading, quick mount tabs hold the back box in place without screws, and locating tabs provide secure mounting positions in ceiling tiles. Install parellel to the floor plane in a suspended structure; maximum of 24" in one direction.