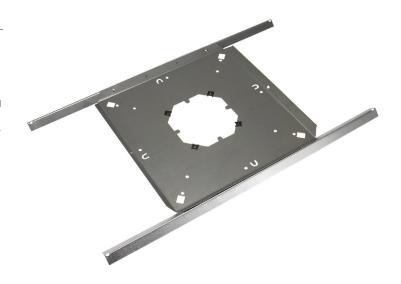

## **GENERAL DESCRIPTION**

The DSSB-4 Bridge Mount provides a rust resistant steel, load bearing support for mounting the DS1390 or DS1398 low profile sound masking and paging speaker in in a drop-tile ceiling grid. Easy "mark & cut" "square" hole design for fast and efficient installation. Multiple seismic tie-off points are provided. Tinnerman clips provide easy screw threading, quick mount tabs hold the back box in place without screws, and locating tabs provide secure mounting positions in ceiling tiles. Install parellel to the floor plane in a suspended structure; maximum of 24" in one direction.