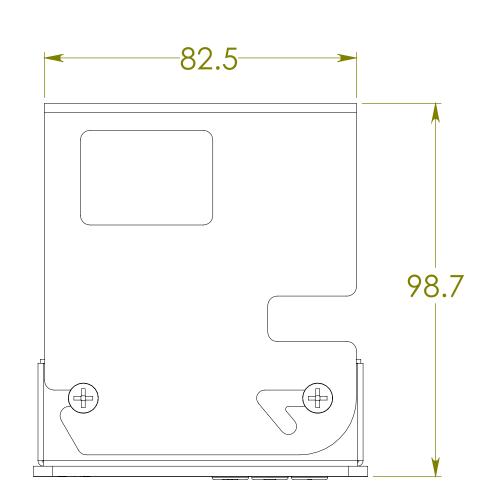

|                        | UNLESS OTHERWISE SPECIFIED: DIMENSIONS ARE IN MM | PROPRIETARY AND CONFIDENTIAL  THE INFORMATION DISCLOSED HEREIN WAS ORIGINATED BY AND IS THE PROPERTY OF BIAMP SYSTEMS AND EXCEPT FOR THE RIGHTS EXPRESSLY GRANITED TO THE UNITED STATES GOVERNMENT, BIAMP SYSTEMS RESERVES ALL PATENT, PROPRIETARY, DESIGN USE, SALE, MANUFACTURING AND REPRODUCTION RIGHTS THERETO.  COMMENTS: | biamp.        |         |          |   |      |
|------------------------|--------------------------------------------------|-------------------------------------------------------------------------------------------------------------------------------------------------------------------------------------------------------------------------------------------------------------------------------